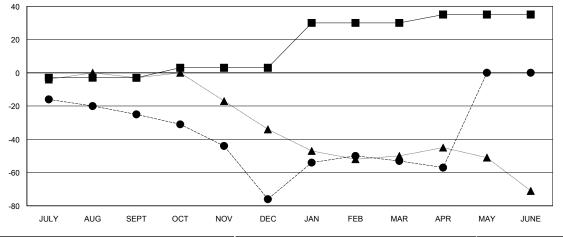

## ANN ELDRIDGE **LOCATION AUSTRALIA GMT CA**

| Clubs  RESULTS FOR 2017-2018 |               |           |               | Members               |                           |                         |                                              |
|------------------------------|---------------|-----------|---------------|-----------------------|---------------------------|-------------------------|----------------------------------------------|
|                              |               |           |               | RESULTS FOR 2017-2018 |                           |                         |                                              |
| QUARTER                      | NEW CLUB GOAL | NEW CLUBS | DROPPED CLUBS | QUARTER               | MEMBER GROWTH NET<br>GOAL | MEMBER GROWTH<br>ACTUAL | DROPPED MEMBERS ACTUAL (including transfers) |
| JULY/AUG/SEPT                | 0             | 0         | 0             | JULY/AUG/SEPT         | -3                        | 32                      | 54                                           |
| OCT/NOV/DEC                  | 0             | 0         | 0             | OCT/NOV/DEC           | 6                         | 40                      | 86                                           |
| JAN/FEB/MAR                  | 1             | 1         | 1             | JAN/FEB/MAR           | 27                        | 64                      | 32                                           |
| APR/MAY/JUNE                 | 0             | 0         | 0             | APR/MAY/JUNE          | 5                         | 19                      | 20                                           |